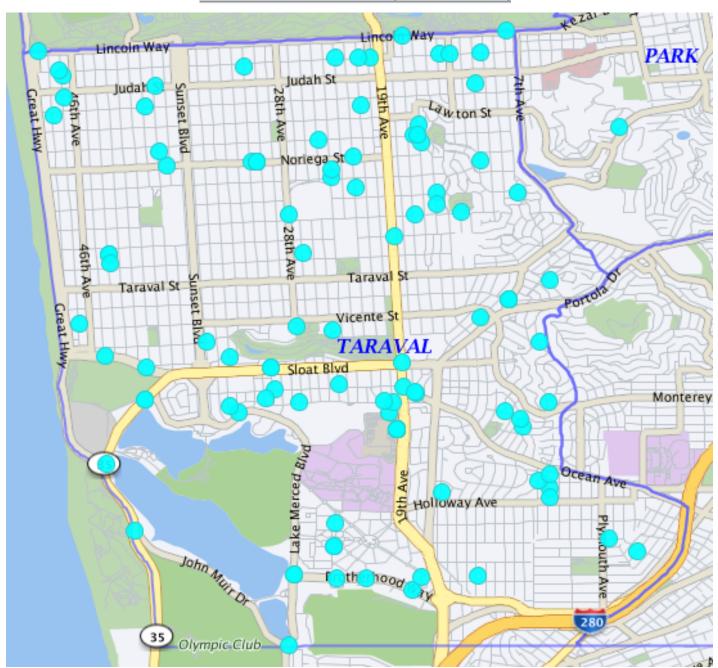

## Auto Burglaries 02/01/19 - 02/28/19

| Auto Burglaries | 123 |
|-----------------|-----|
|                 | 123 |

If the dots does not add up to the number, there may be multiple incidents with the same address.

Feb 2019 1

<sup>\*</sup>Note: The map accurately reflects the information available at the time of preparation. Numbers may or may not change as more information becomes available. *Production date 3/14/19 - 0716 hrs* 