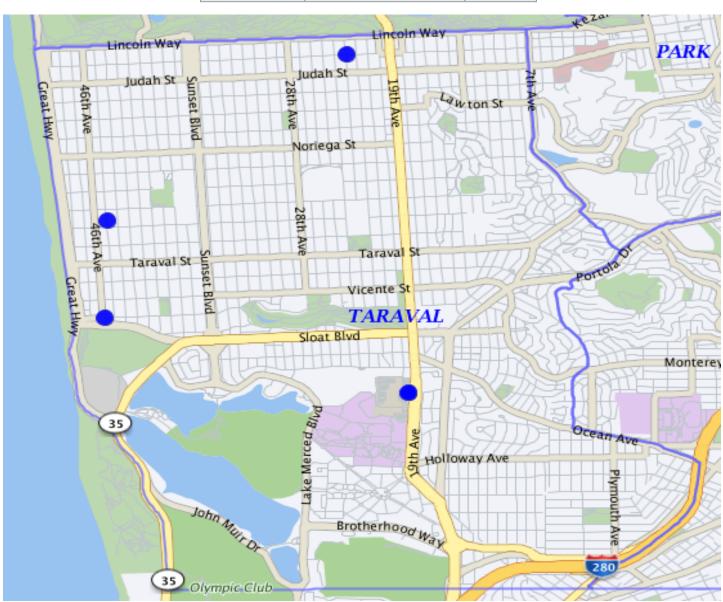

## Robbery 02/01/19 - 02/28/19

| ROBBERY | Firearm                     | 0 |
|---------|-----------------------------|---|
|         | Knife or Cutting Instrument | 0 |
|         | Other Dangerous Weapon      | 1 |
|         | Strongarm (no weapon)       | 4 |
|         |                             | 5 |

If the dots does not add up to the number, there may be multiple incidents with the same address.

\*Note: The map accurately reflects the information available at the time of preparation. Numbers may or may not change as more information becomes available. *Production date 3/14/19 - 0716 hrs* 

Feb 2019 3