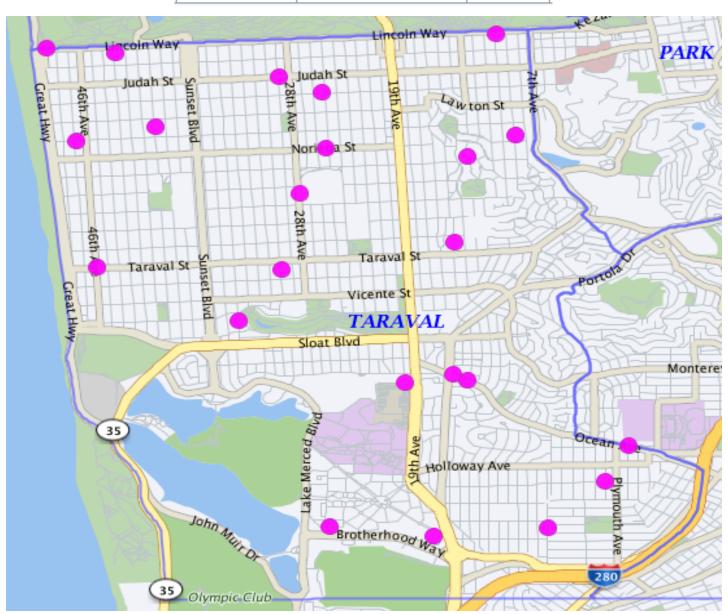

## Burglary 02/01/19 - 02/28/19

| BURGLARY | Attempted Forcible Entry  | 6  |
|----------|---------------------------|----|
|          | Forcible Entry            | 10 |
|          | Unlawful Entry - No force | 7  |
|          |                           | 23 |

If the dots does not add up to the number, there may be multiple incidents with the same address.

\*Note: The map accurately reflects the information available at the time of preparation. Numbers may or may not change as more information becomes available. *Production date 3/14/19 - 0716 hrs* 

Feb 2019